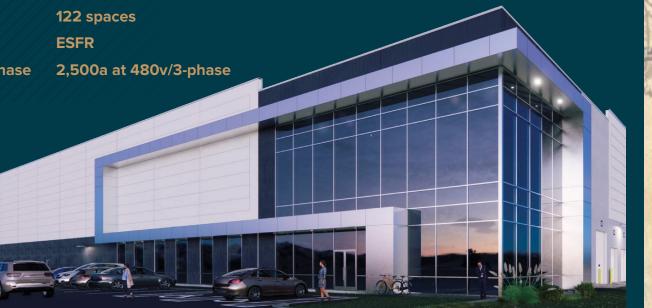

118 (9' x 10') 127 (9' x 10')

40'

363 spaces 295 spaces

206 spaces

**ESFR** 

2,500a at 480v/3-phase

**BUILDING A OCCUPANCY** 

Q1 2025