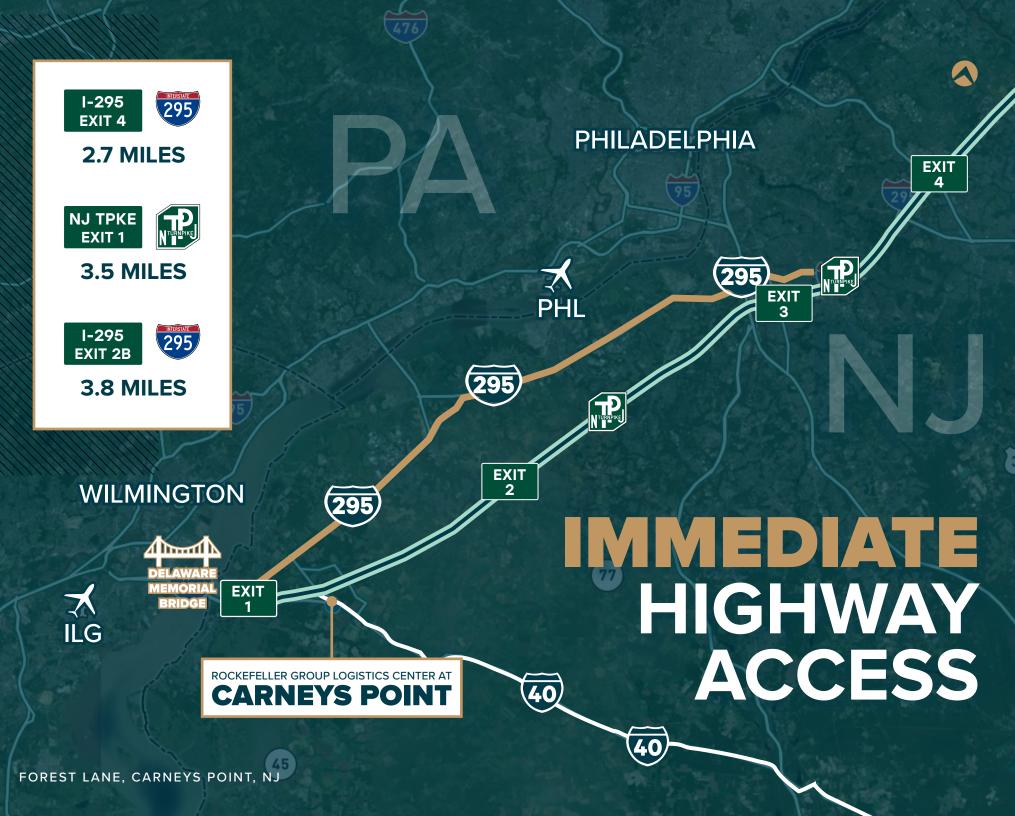

# WILMINGTON, DE PHILADELPHIA INT'L AIRPORT, PA PHILADELPHIA, PA WASHINGTON, DC NEW YORK CITY, NY NEWARK LIBERTY INT'L AIRPORT, NJ PORTS NEWARK / ELIZABETH, NJ 11 MILES / 2 MIN 11 MILES / 2 MIN 11 MILES / 3 MIN 115 MILES / 2 HR 14 MIN 118 MILES / 2 HR 11 MIN 106 MILES / 1 HR 46 MIN 111 MILES / 1 HR 56 MIN