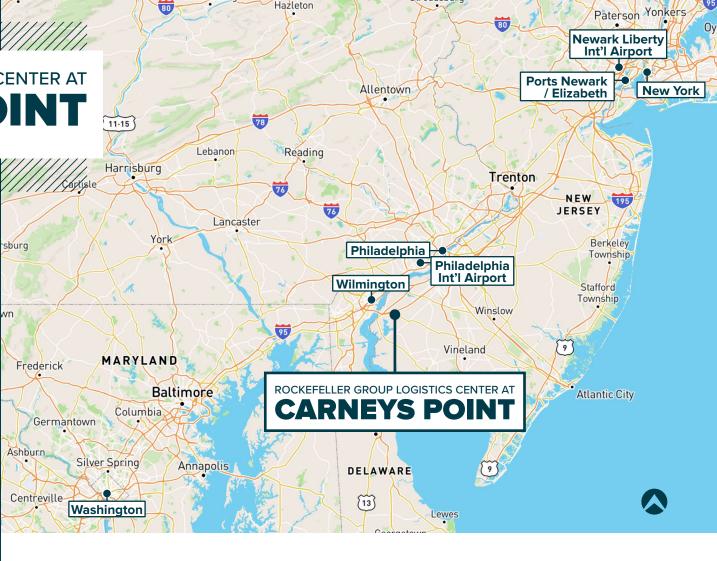

# WILMINGTON, DE PHILADELPHIA INT'L AIRPORT, PA PHILADELPHIA, PA WASHINGTON, DC NEW YORK CITY, NY NEWARK LIBERTY INT'L AIRPORT, NJ PORTS NEWARK / ELIZABETH, NJ 11 MILES / 2 MIN 11 MILES / 2 MIN 11 MILES / 3 MIN 115 MILES / 2 HR 14 MIN 118 MILES / 2 HR 11 MIN 106 MILES / 1 HR 46 MIN 111 MILES / 1 HR 56 MIN