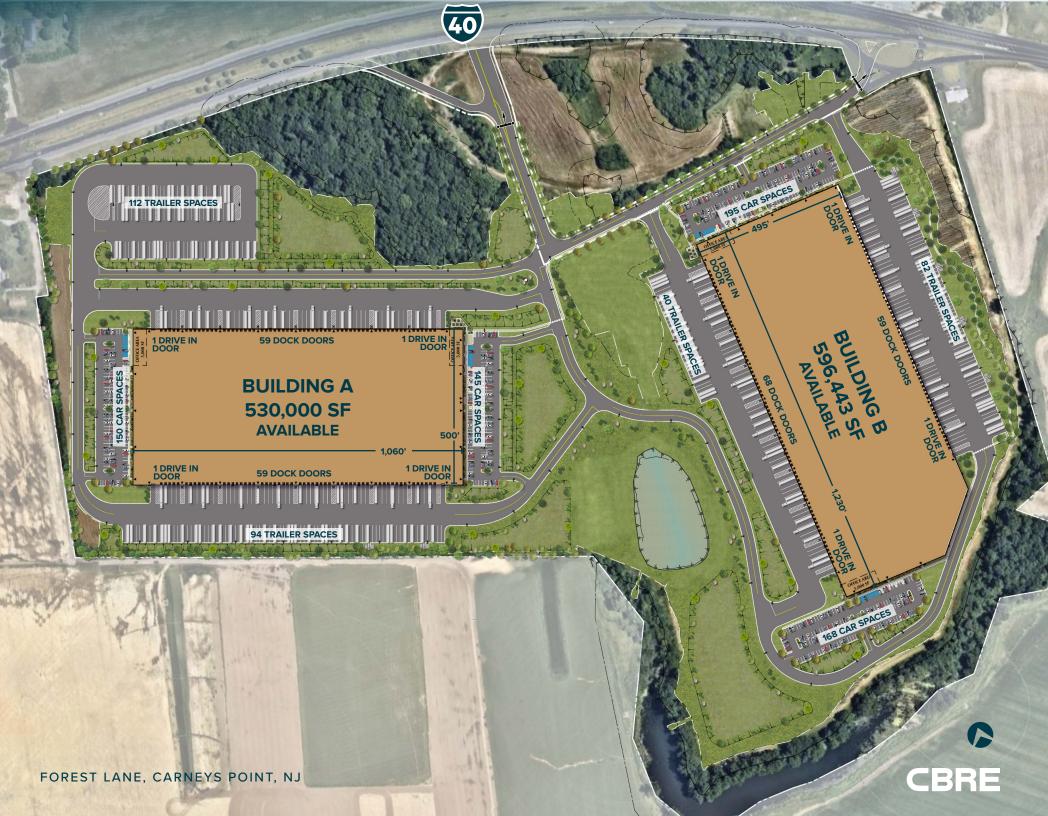

FOREST LANE, CARNEYS POINT, NJ

**DELIVERING Q1 / Q2 2025** 

530,000 SF & 596,443 SF

## PROPERTY DETAILS

**SPECIFICATIONS** 

**TOTAL BUILDING SIZE** 

**BUILDING DIMENSIONS** 

OFFICE

CEILING HEIGHT

COLUMN SPACING

SPEED BAY SIZE

DOCK DOORS

**DRIVE-IN DOORS** 

CAR PARKING

TRAILER PARKING

**SPRINKLER** 

POWER

## **BUILDING B BUILDING A**

530,000 SF 596,443 SF

1.230' x 495' 1.060' x 500'

10,000 SF 10,000 SF

40'

60'

50' x 54' 50' x 54'

60'

118 (9' x 10') 127 (9' x 10')

40'

363 spaces 295 spaces

206 spaces

**ESFR** 

2,500a at 480v/3-phase

**BUILDING A OCCUPANCY** 

Q1 2025