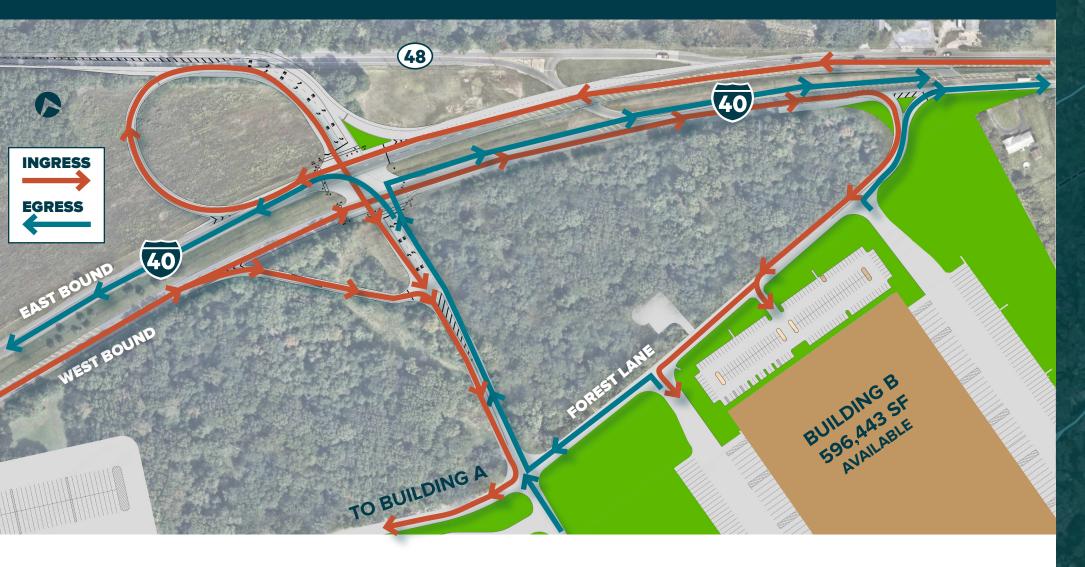

FOREST LANE, CARNEYS POINT, NJ

**DELIVERING Q1 / Q2 2025** 

530,000 SF & 596,443 SF





## PROPERTY DETAILS

**SPECIFICATIONS** 

**TOTAL BUILDING SIZE** 

**BUILDING DIMENSIONS** 

OFFICE

CEILING HEIGHT

COLUMN SPACING

SPEED BAY SIZE

DOCK DOORS

**DRIVE-IN DOORS** 

CAR PARKING

TRAILER PARKING

**SPRINKLER** 

POWER

## **BUILDING B BUILDING A**

530,000 SF 596,443 SF

1.230' x 495' 1.060' x 500'

10,000 SF 10,000 SF

40'

60'

50' x 54' 50' x 54'

60'

118 (9' x 10') 127 (9' x 10')

40'

363 spaces 295 spaces

206 spaces

**ESFR** 

2,500a at 480v/3-phase

**BUILDING A OCCUPANCY** 

Q1 2025

**BUILDING B OCCUPANCY** 

Q2 2025





## ROADWAY IMPROVEMENTS





**CBRE** 



FOREST LANE, CARNEYS POINT, NJ

### **DREW GREEN**

Senior Vice President +1 610 251 5183 andrew.green@cbre.com

### **THOMAS F. MONAHAN**

Vice Chairman +1 201 712 5610 thomas.monahan@cbre.com

### **LARRY SCHIFFENHAUS**

Executive Vice President +1 201 712 5809 larry.schiffenhaus@cbre.com

### **BRIAN GOLDEN**

Executive Vice President +1 201 712 5607 brian.golden@cbre.com



### ROCKEFELLERGROUPCARNEYSPOINT.COM

© 2024 CBRE, Inc. All rights reserved. This information has been obtained from sources believed reliable but has not been verified for accuracy or completeness. CBRE, Inc. makes no guarantee, representation or warranty and accepts no responsibility or liability as to the accuracy, completeness, or reliability of the information contained herein. You should condu