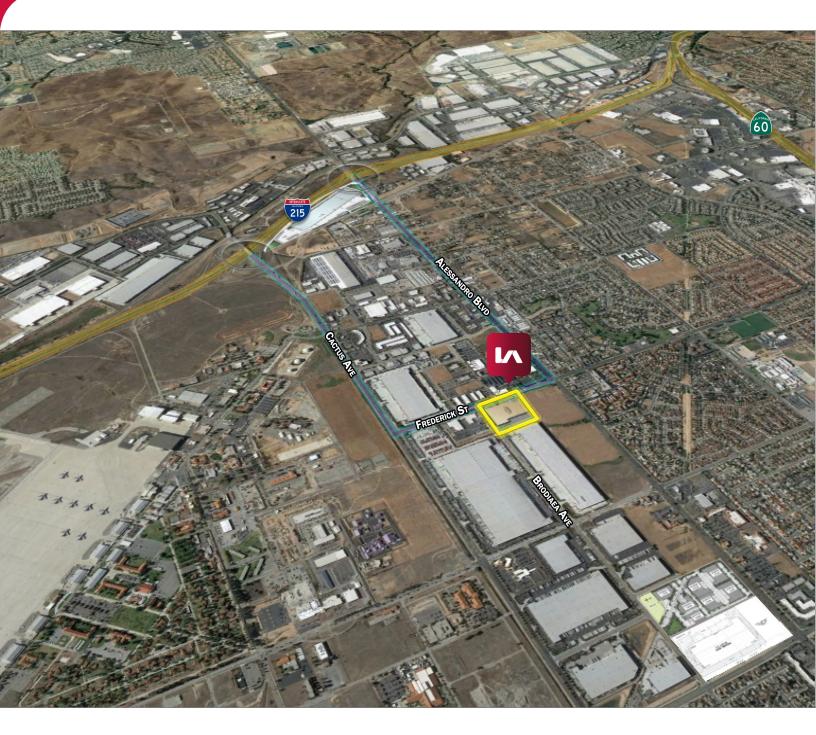

## **PROJECT FEATURES:**

- 203,944 SF Class A Industrial For Lease or Sale
- Excellent Access to I-215 Freeway via Alessandro Blvd. or Cactus Ave.
- +/- 8,080 SF Class A Two-Story Office
- 32' Clear Height
- ESFR Sprinkler System
- Abundant Truck Docks and Trailer Parking (185' Concrete Truck Yard)

### **BUILDING FEATURES:**

- +/- 203,944 SF Class A Industrial
- +/- 8,080 SF of Two Story Office
- +/- 8.78 Acres Land Parcel
- 106 Auto Parking Spaces
- 185' Secured Concrete Truck Court
- 26 Additional Trailer Parking Stalls
- 21 Dock High Loading Doors
- 1 Ground Level Loading Door
- 52'x60' Typical Column Spacing