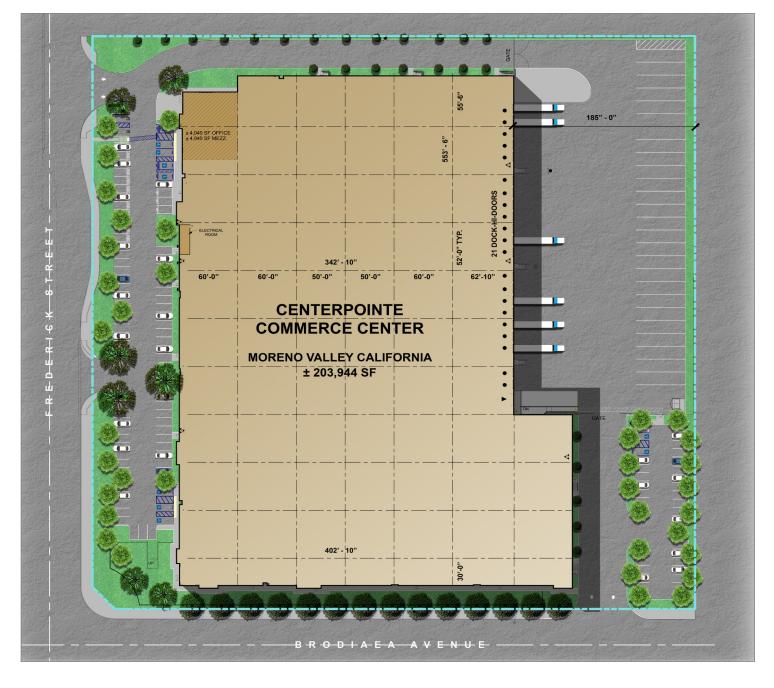

# **CENTERPOINTE COMMERCE CENTER**

NEC of Frederick St. and Brodiaea Ave.

### SITE PLAN

### **BUILDING FEATURES:**

- +/- 203,944 SF Class A Industrial
- +/- 8,080 SF of Two Story Office
- +/- 8.78 Acres Land Parcel
- 106 Auto Parking Spaces
- 185' Secured Concrete Truck Court
- 26 Additional Trailer Parking Stalls
- 21 Dock High Loading Doors
- 1 Ground Level Loading Door
- 52'x60' Typical Column Spacing

- 2,000 AMP 480/277 3P Meter 4,000 AMP UGPS
- ESFR Sprinkler System
- 6" Thick Floor Slab, 4,000 PSI, FF/FL Rating of 55/35
- 32' Minimum Clear Height @ 1st Column
- 2.5% Skylights
- Immediate Access to I-215 Freeway via Alessandro Blvd. or Cactus Ave.
- Corporate Neighbors: Amazon, Harbor Freight, UNFI, USPS, Resmed, Aldi, Federal Mogul, Frazee, Serta.