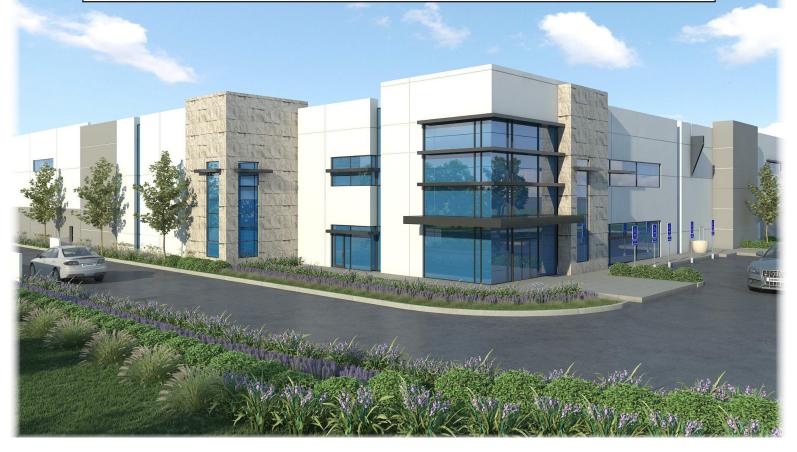

# **CENTERPOINTE COMMERCE CENTER**

NEC of Frederick St. and Brodiaea Ave.

# BREAKING GROUND AUGUST 2019

## **PROJECT FEATURES:**

- 203,944 SF Class A Industrial For Lease or Sale
- Excellent Access to I-215 Freeway via Alessandro Blvd. or Cactus Ave.
- +/- 8,080 SF Class A Two-Story Office
- 32' Clear Height
- ESFR Sprinkler System
- Abundant Truck Docks and Trailer Parking (185' Concrete Truck Yard)