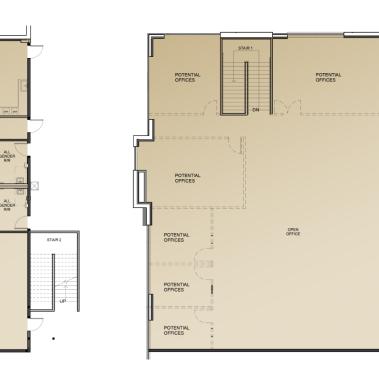

ENLARGED OFFICE PLAN - MEZZ FLOOR (+/- 4,040 SF)

bheim@lee-assoc.com D 909.373.2901 License ID: 00776174

CONFERENC

OFFICE

OFFICE

Finn Comer fcomer@leeriverside.com D 951.276.3618 Licence ID: 00789864

ENLARGED OFFICE PLAN - FIRST FLOOR (+/- 4,040 SF)

OPEN

Alex Heim aheim@lee-assoc.com D 909.373.2701 Licence ID: 01945521 Nesha Ritchie nritchie@lee-assoc.com D 909.373.2942 Licence ID: 01936359

ROCKEFELLER GROUP

STAIR 2